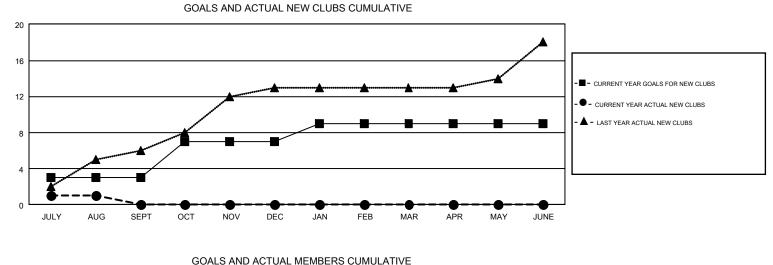

## GMT: PRAYAT SIRINAPHAPHAN

REPORT DOES NOT INCLUDE CLUBS IN UNDISTRICTED AREAS.

| Clubs<br>RESULTS FOR 2018-2019 |   |   |   | Members<br>RESULTS FOR 2018-2019 |     |     |    |  |
|--------------------------------|---|---|---|----------------------------------|-----|-----|----|--|
|                                |   |   |   |                                  |     |     |    |  |
| JULY/AUG/SEPT                  | 3 | 1 | 1 | JULY/AUG/SEPT                    | 120 | 188 | 87 |  |
| OCT/NOV/DEC                    | 4 | 0 | 0 | OCT/NOV/DEC                      | 196 | 0   | 0  |  |
| JAN/FEB/MAR                    | 2 | 0 | 0 | JAN/FEB/MAR                      | 129 | 0   | 0  |  |
| APR/MAY/JUNE                   | 0 | 0 | 0 | APR/MAY/JUNE                     | 41  | 0   | 0  |  |