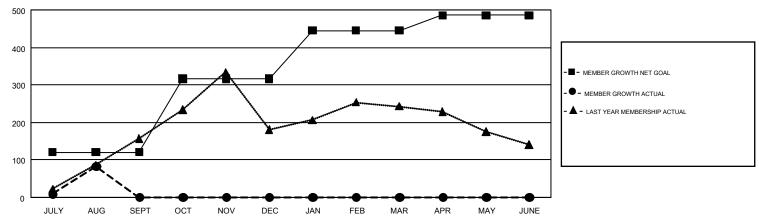

## GMT: PRAYAT SIRINAPHAPHAN

REPORT DOES NOT INCLUDE CLUBS IN UNDISTRICTED AREAS.

| Clubs<br>RESULTS FOR 2018-2019 |   |   |   | Members<br>RESULTS FOR 2018-2019 |     |     |    |  |
|--------------------------------|---|---|---|----------------------------------|-----|-----|----|--|
|                                |   |   |   |                                  |     |     |    |  |
| JULY/AUG/SEPT                  | 3 | 1 | 1 | JULY/AUG/SEPT                    | 120 | 188 | 87 |  |
| OCT/NOV/DEC                    | 4 | 0 | 0 | OCT/NOV/DEC                      | 196 | 0   | 0  |  |
| JAN/FEB/MAR                    | 2 | 0 | 0 | JAN/FEB/MAR                      | 129 | 0   | 0  |  |
| APR/MAY/JUNE                   | 0 | 0 | 0 | APR/MAY/JUNE                     | 41  | 0   | 0  |  |